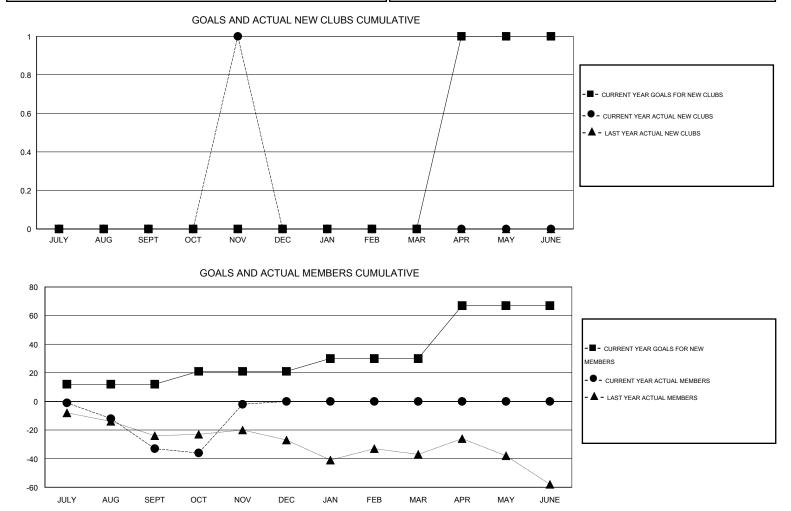

## GMT: Cindy Gregg

GMT CA 1

| Clubs<br>RESULTS FOR 2015-2016             |   |   |        |         | Members<br>RESULTS FOR 2015-2016           |         |          |          |           |
|--------------------------------------------|---|---|--------|---------|--------------------------------------------|---------|----------|----------|-----------|
|                                            |   |   |        |         |                                            |         |          |          |           |
| JULY/AUG/SEPT                              | 0 | 0 | 1<br>0 | -1<br>1 | JULY/AUG/SEPT                              | 12<br>9 | 17<br>47 | 50<br>16 | -33<br>31 |
| OCT/NOV/DEC<br>JAN/FEB/MAR<br>APR/MAY/JUNE | 0 | 0 | 0      | 0       | OCT/NOV/DEC<br>JAN/FEB/MAR<br>APR/MAY/JUNE | 9<br>37 | 0        | 0        | 0         |